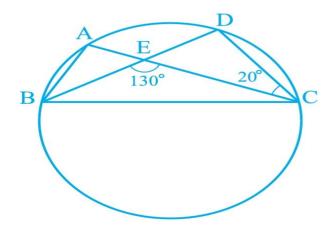

## **MATHS**

- 1. (a) Draw and write about triangle (types, area ,heron's formula) and write down criteria of congruence of triangles on A4 sheet.
- (b) Draw and write all Quadrilateral and their properties on A4 sheet.
- (c) A, B, C and D are four points on a circle. AC and BD intersect at a point E such that  $\angle$  BEC = 130° and  $\angle$  ECD = 20°. Find  $\angle$  BAC. (On an A4 sheet)